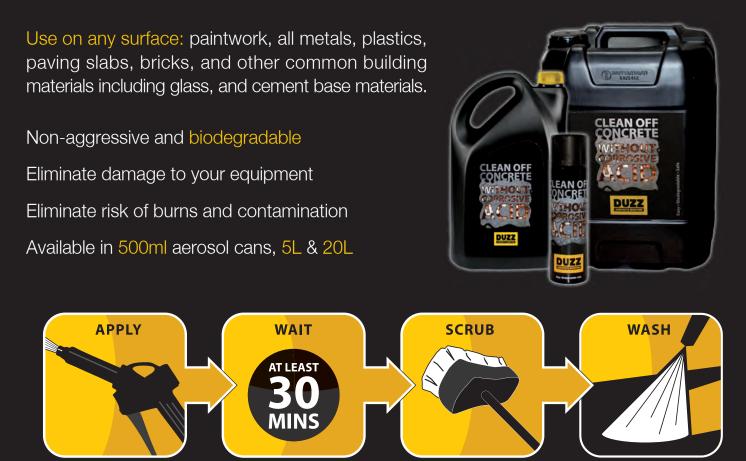

Duzz has been designed to remove concrete build up from hauling, handling and finishing equipment. It's unique pH neutral formula means even the most sensitive components can be cleaned without fear of corrosive damage.

## Duzz the trick in just four simple steps:

- **1** Apply liberally onto the area with a spray, or a Duzz foamer.
- 2 Leave for at least 30 minutes (heavy, or old build-ups should be left for longer).
- **3** Assist Duzz by brushing and scraping.
- 4 Wash off with a high-pressure washer.